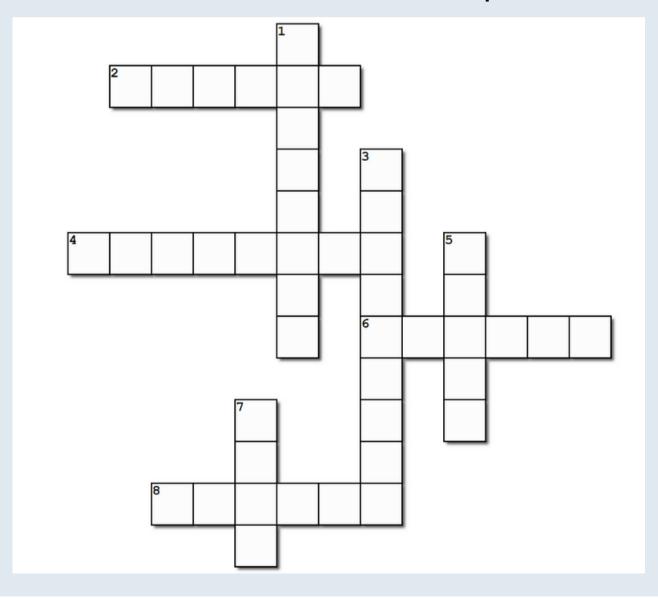

## COMMUNICATION CORNER CROSSWORD

- Print this page!
- Read the clues on the next page to guess the correct words
- Fill the boxes with the correct word
- Words can be filled in across or down
- Match the clue number to the number on the puzzle

# COMMUNICATION CORNER CROSSWORD CLUES

#### **DOWN**

- 1. Last month of the year!
- 3. Annual Holiday in December
- 5. A long, knitted fabric that keeps you warm during the cold
- 7. Soft, fluffy, white

#### **ACROSS**

- 2. The cold season!
- 4. The 11th month of the year
- 6. Shoes that let you glide on the ice
- 8. Two matching pairs to keep your hands warm

Want to challenge yourself?

Turn to the next page!